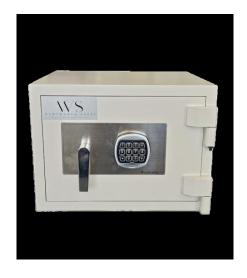

**MODEL: WS-1** 

EXTERNAL
MEASUREMENTS
350H X 480W X 420D

**AT 90KG** 

\$1200.00

**MODEL: WS-2** 

EXTERNAL
MEASUREMENTS 580H X
420W X 380D

**AT 118KG** 

\$1490.00

Body: fully welded 8mm steel and 12mm fire Board

- Door: has a thickness of 12mm, fitted with hard plate over the vital areas as well as relocking devices, fitted with 4 way bolt work. Hardened anti drill plate surrounding the lock
- Insurance Cover: A conservative suggested risk rating of cash and valuables for the Stronghold safes would be \$60,000 in a supported situation.
- Anchoring: 4 x recessed holes are provided for concrete bolts to mount to the floor.
- Locking: High Security Australian manufactured digital Ross lock
- Hinge: Exterior lift off hinges and internal hinge attack resistant
- Bolts: Heavy 30mm bolts provide a 7 way locking into reinforced sections of the sides and top and bottom of the safe body
- Fire Protection: 30 Minutes Fire Protection
- Warranty: 5 warranty on Body with an extended 2 year warranty on locks Total 3 years on lock