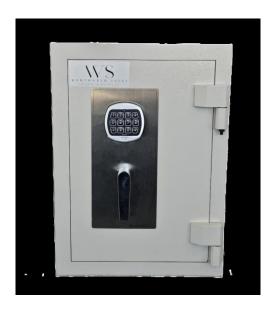

**MODEL: WS-1** 

EXTERNAL
MEASUREMENTS
350H X 480W X 420D

**AT 90KG** 

\$1200.00

**MODEL: WS-2** 

EXTERNAL
MEASUREMENTS 580H X
420W X 380D

**AT 118KG** 

\$1490.00

Body: fully welded 8mm steel and 12mm fire Board

- Door: has a thickness of 12mm, fitted with hard plate over the vital areas as well as relocking devices, fitted with 4 way bolt work. Hardened anti drill plate surrounding the lock
- Insurance Cover: A conservative suggested risk rating of cash and valuables for the Stronghold safes would be \$60,000 in a supported situation.
- Anchoring: 4 x recessed holes are provided for concrete bolts to mount to the floor.
- Locking: High Security Australian manufactured digital Ross lock
- Hinge: Exterior lift off hinges and internal hinge attack resistant
- Bolts: Heavy 30mm bolts provide a 7 way locking into reinforced sections of the sides and top and bottom of the safe body
- Fire Protection: 30 Minutes Fire Protection
- Warranty: 5 warranty on Body with an extended 2 year warranty on locks Total 3 years on lock