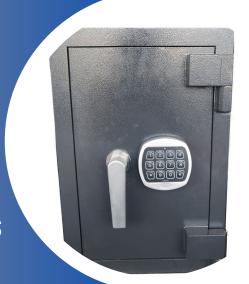

# Stronghold Drug Safe

**Small Volume Drug Safes** 





### **Storage**

Complies with the Drugs, Poisons and Controlled Substances Regulations Act 2008



## Locking

Secured by Australian Made Ross digital lock



### Warranty

5 Year Warranty on Body 2 Year Warranty on Locks

Measurements H X W X D

External 457mm x 305mm x 230mm

Weight 60kg

# Exclusive to MSC Safe Co.

- Heavy Duty Construction with a 12mm Solid Plate Door and Body to the Australia Health and Pharmaceutical Specifications
- Removable Key Boards
- 4 fixing holes in back and 4 fixing holes in base



Shop 2-3/ 227 Main St, Osborne Park WA 6017 www.mscsafeco.com.au msc@mscsafeco.com.au