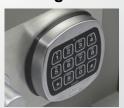

Aus-made Digital & Key Locks

5 year warranty on safe construction

Recommended Cash Rating \$ 10,000

## **Features**

- Solid steel 12mm door and 6mm body construction
- Heavy duty vault hinges and anti-pry protection plate
- Tilted chute with an anti-fishing blocker
- Superior door security with 32mm interlocking bolts, re-locking device and anti-drill plate Decorative stainless steel plate
- Separate security compartment with independent locking (Models D3 & D4)
- Model D3, D4 & D5 come with 1 Shelf
- Available with quality Australian made digital & key locks or La Gard combination lock.
- 4 bolt down holes
- Resilient powder coated finish in grey
- 5 year warranty on safe and 1 year on locks

## **Optimum Locking Devices**

Our security engineers have developed a platform were all locking devices can be easily customised

**Digital** 

Combination

Key

Distributed by: