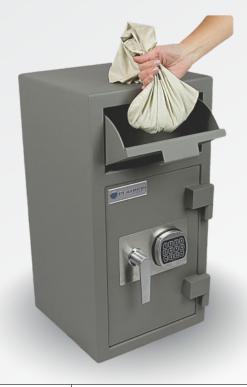

## Safe Guard Your Cash

The Defender Safe is ideal for retail and trade businesses to protect the collection of cash and valuables where immediate deposit is required, allowing staff to safely secure cash without opening the safe. It features a tilted chute with an anti-fishing device and a large capacity drop area which can accommodate money bags, envelopes and deposit capsules. Separate security compartments with independent locking systems are available.

## **Features**

- Solid steel 12mm door and 6mm body construction
- Heavy duty vault hinges and anti-pry protection plate
- Tilted chute with an anti-fishing blocker
- Superior door security with 32mm interlocking bolts, re-locking device and anti-drill plate Decorative stainless steel plate
- Separate security compartment with independent locking (Models D3 & D4)
- Model D3, D4 & D5 come with 1 Shelf
- Available with quality Australian made digital & key locks or La Gard combination lock.
- 4 bolt down holes
- Resilient powder coated finish in grey
- 5 year warranty on safe and 1 year on locks