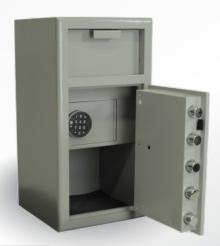

## **Features**

- Solid steel 12mm door and 6mm body construction
- Heavy duty vault hinges and anti-pry protection plate
- Tilted chute with an anti-fishing blocker
- Superior door security with 32mm interlocking bolts, re-locking device and anti-drill plate Decorative stainless steel plate
- Separate security compartment with independent locking (Models D3 & D4)
- Model D3, D4 & D5 come with 1 Shelf
- Available with quality Australian made digital & key locks or La Gard combination lock.
- 4 bolt down holes
- Resilient powder coated finish in grey
- 5 year warranty on safe and 1 year on locks