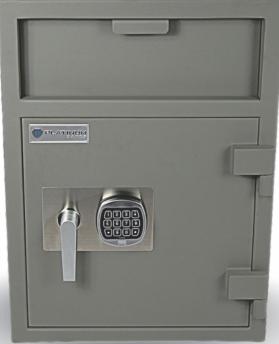

## Safe Guard Your Cash

The Defender Safe is ideal for retail and trade businesses to protect the collection of cash and valuables where immediate deposit is required, allowing staff to safely secure cash without opening the safe. It features a tilted chute with an anti-fishing device and a large capacity drop area which can accommodate money bags, envelopes and deposit capsules. Separate security compartments with independent locking systems are available.

## **Features**

- Solid steel 12mm door and 6mm body construction
- Heavy duty vault hinges and anti-pry protection plate
- Tilted chute with an anti-fishing blocker
- Superior door security with 32mm interlocking bolts, re-locking device and anti-drill plate Decorative stainless steel plate
- Separate security compartment with independent locking (Models D3 & D4)
- Model D3, D4 & D5 come with 1 Shelf
- Available with quality Australian made digital & key locks or La Gard combination lock.
- 4 bolt down holes
- Resilient powder coated finish in grey
- 5 year warranty on safe and 1 year on locks