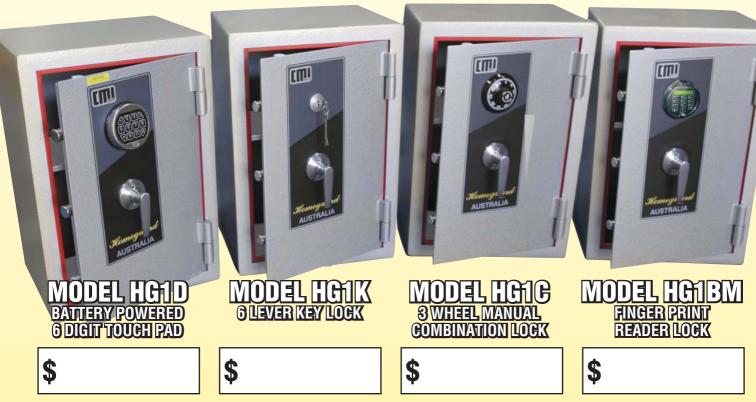

DELIVERY - LEVEL ACCESS INCLUDING BOLT DOWN

| 1 |   |
|---|---|
| ш |   |
| ш |   |
| ш |   |
| 1 | W |
|   |   |

SUGGESTED INSURABLE CASH RATING FOR HOMEGUARD IN AN UNSUPPORTED (NO ALARMS) DOMESTIC SITUATION IS \$10,000.