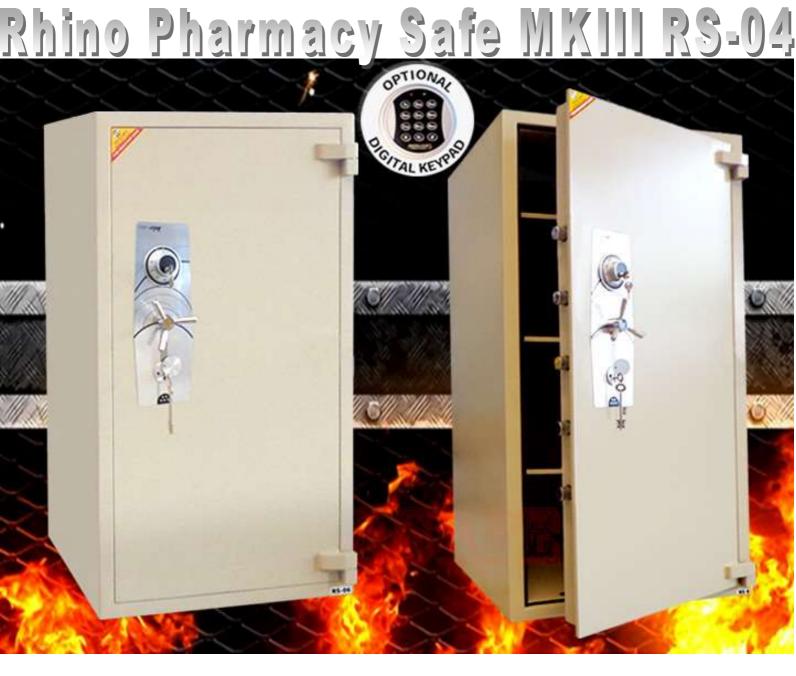

## **Features**

- 50mm of high density concrete is encased within the steel creating a formidable barrier against criminals and fire alike
- · 12mm solid steel door
- · 65mm overall
- Chrome plated 32mm 4-dimensional locking bolts
- Glass relockers

- · 2 Adjustable Shelves
- · Bolt down holes
- · Stainless facial plates
- Suggested Cash Rating of \$25k
- · 90-minute fire resistance
- 5 years warranty on safe and 1 year on locks

|  | Model | External |       |       | Internal |       |       | Adiust. | Weight | Volume |
|--|-------|----------|-------|-------|----------|-------|-------|---------|--------|--------|
|  |       | Height   | Width | Depth | Height   | Width | Depth | Shelves | (kgs)  |        |
|  | RS-04 | 800      | 700   | 700   | 690      | 565   | 550   | 2       | 310    | 214L   |