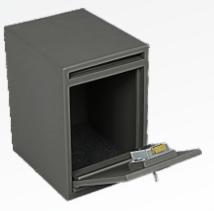

## **The Cash Collector**

The Platinum range of Postal Slot Deposit Safes can be secured under a counter so that cash can be collected and deposited safely during day to day transactions. The Collector is ideal in the retail environment for employees to quickly move cash to a secure area and to eliminate the risk of cash build up in a register.

## Features

- Solid steel construction with 12mm door
- Bottom side piano hinge for downward opening door (CL1)
- Postal slot height 10mm (CL1) 15mm (CL2) with anti-fishing plate
- 4 bolt holes in the back (CL1) 4 bolt holes in the base (CL2)
- Suitable for restricted and master key systems applicable for both key lock options (CL1)
- Available with digital, key or combination locks or Ross 700 double bitted key lock (CL1)
- Resilient powder coated finish in grey
- 5 year warranty on safe & 2 year on locks