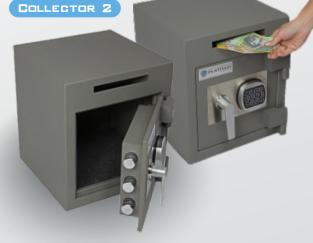

## **The Cash Collector**

The Platinum range of Postal Slot Deposit Safes can be secured under a counter so that cash can be collected and deposited safely during day to day transactions. The Collector is ideal in the retail environment for employees to quickly move cash to a secure area and to eliminate the risk of cash build up in a register.

## COLLECTOR 1

## Features

- Solid steel construction with 12mm door
- Bottom side piano hinge for downward opening door (CL1)
- Postal slot height 10mm (CL1) 15mm (CL2) with anti-fishing plate
- 4 bolt holes in the back (CL1) 4 bolt holes in the base (CL2)
- Suitable for restricted and master key systems applicable for both key lock options (CL1)
- Available with digital, key or combination locks or Ross 700 double bitted key lock (CL1)
- Resilient powder coated finish in grey
- 5 year warranty on safe & 2 year on locks