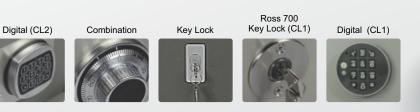

Aus-made Digital & Key Locks

Warranty. 5 yr on safe construction 2 yr on locks

## Features

- Solid steel construction with 12mm door
- Bottom side piano hinge for downward opening door (CL1)
- Postal slot height 10mm (CL1) 15mm (CL2) with anti-fishing plate
- 4 bolt holes in the back (CL1) 4 bolt holes in the base (CL2)
- Suitable for restricted and master key systems applicable for both key lock options (CL1)
- Available with digital, key or combination locks or Ross 700 double bitted key lock (CL1)
- Resilient powder coated finish in grey
- 5 year warranty on safe & 2 year on locks

## Optimum Locking Devices

Our security engineers have developed a platform were all locking devices can be easily customised

Distributed by :