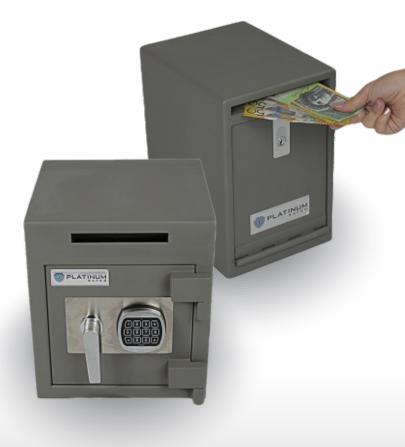

## **The Cash Collector**

The Platinum range of Postal Slot Deposit Safes can be secured under a counter so that cash can be collected and deposited safely during day to day transactions. The Collector is ideal in the retail environment for employees to quickly move cash to a secure area and to eliminate the risk of cash build up in a register.

## Features

- Solid steel construction with 12mm door
- Bottom side piano hinge for downward opening door (CL1)
- Postal slot height 10mm (CL1) 15mm (CL2) with anti-fishing plate
- 4 bolt holes in the back (CL1) 4 bolt holes in the base (CL2)
- Suitable for restricted and master key systems applicable for both key lock options (CL1)
- Available with digital, key or combination locks or Ross 700 double bitted key lock (CL1)
- Resilient powder coated finish in grey
- 5 year warranty on safe & 2 year on locks