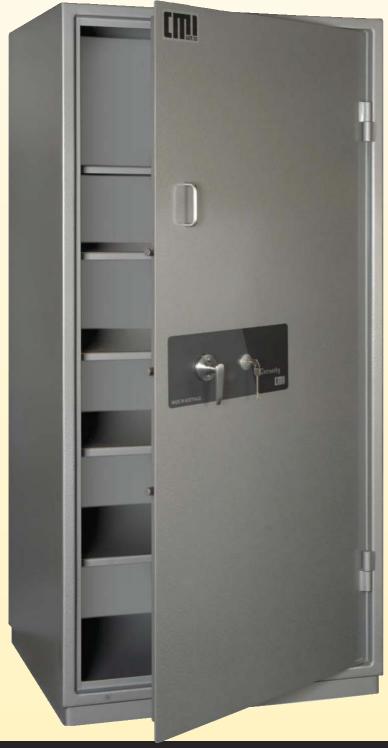

## BURGLARY RESISTANT SECURITY STORAGE

- Retractable 3 point boltwork
- Fixed rear door locking
- All 3mm construction
- 5 adjustable shelves
- 4 x 16mm bolt holes in base
- High security key lock
- Available with additional key, combination or digital lock

Height - 1850mm

Width - 850mm

Depth - 700mm

Weight - 225kg

PRICE

\$

DELIVERY AND INSTALLATION,

LEVEL ACCESS