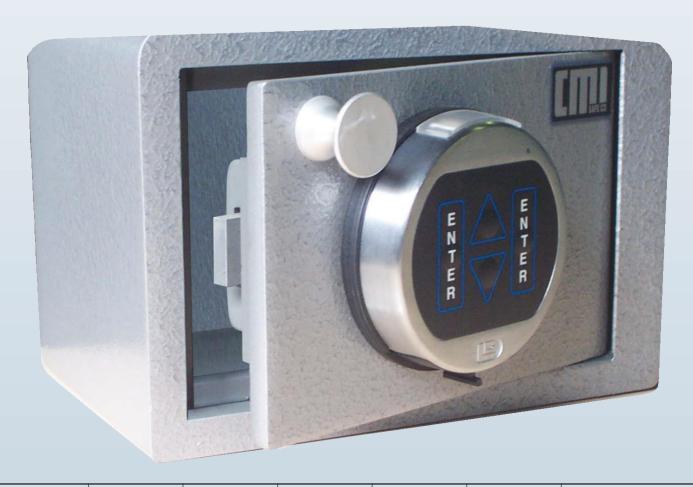

## CLASS 'B' KEY CUSTODY SAFE WITHLAGARDTL11G DIGITAL LOCK

## **NIL FIRE RESISTANCE**

| MODEL | CODE     | HEIGHT | WIDTH | DEPTH | WEIGHT | PRICE |
|-------|----------|--------|-------|-------|--------|-------|
| GKC1  | External | 165mm  | 250mm | 155mm | 14kg   | \$    |
|       | Internal | 153mm  | 238mm | 92mm  |        |       |