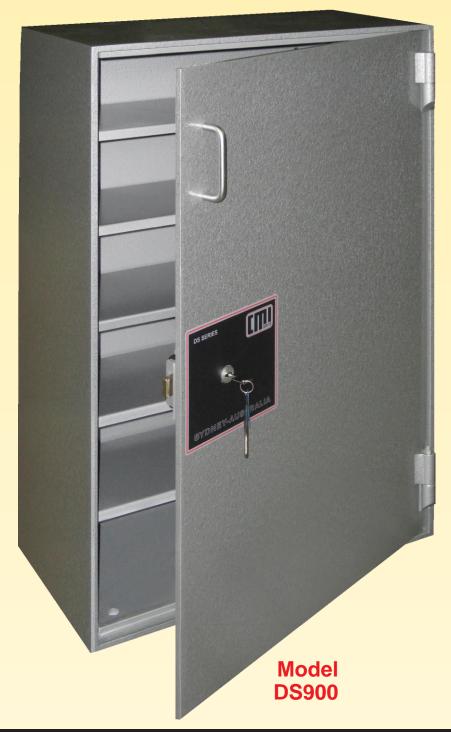

## DRUG SAFE

- Constructed from 10mm steel plate door and body to Health Department specifications.
- Model DS900 has five removable shelves.
- 4 x 16mm bolt holes in back with 4 x 16mm bolt holes in base.
- Secured by a Ross 700 pick proof key lock.

| EXTERNAL SIZE |       |
|---------------|-------|
| Height        | 900mm |
| Width         | 600mm |
| Depth         | 300mm |
| Weight 240kg  |       |

PRICE \$

**INCL GST** 

**DELIVERY & INSTALLATION** 