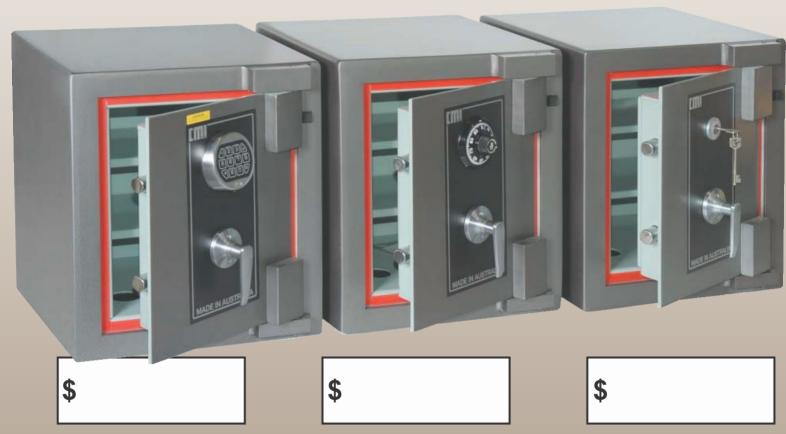

## S.A. COMPACT THEFT & FIRE RESISTING SAFES

ALL CMI SAFES COME WITH A FIVE YEAR WARRANTY, EXCLUDING FREIGHT AND TRAVELLING, WITH A 12 MONTH WARRANTY ON LOCKS.

MODEL S.A.D.

MODEL S.A.C.

MODEL S.A.K.

To deliver and install level access

Fitted with 2 removable shelves and 2 x 20mm recessed bolt holes in base

Colour - dark brown

|          | HEIGHT | WIDTH | DEPTH                                  | 4-0       |
|----------|--------|-------|----------------------------------------|-----------|
| EXTERNAL | 488mm  | 413mm | 435mm<br>OVERALL INCLUDING<br>HANDLING | 150<br>kg |
| INTERNAL | 355mm  | 280mm | 220mm                                  |           |

## **DESIGNED TO BE FIRE RESISTING FOR 1 HOUR**

SUGGESTED INSURABLE CASH RATING FOR SECURITY COMPACT SAFES IN AN UNSUPPORTED (NO ALARMS) SITUATION IS \$10,000

MSC SAFE CO.

Shop 2-3/227 Main St. Osborne Park WA 6017